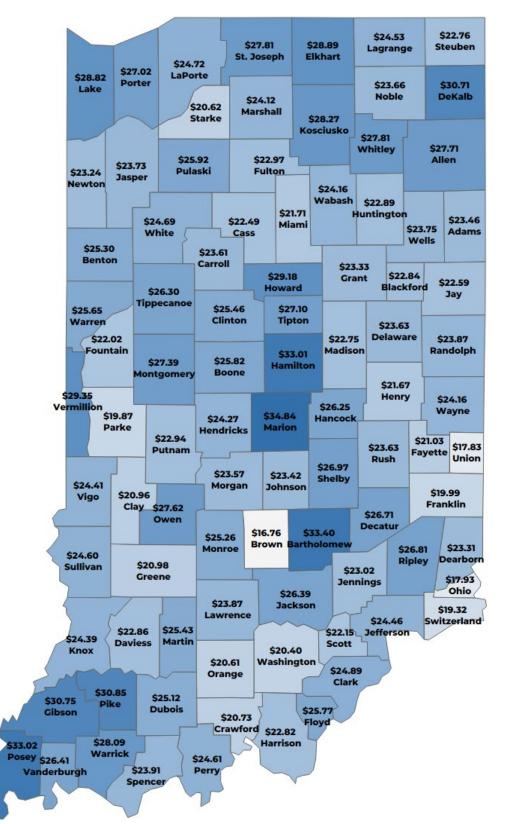

## 2025 IEDC Projects County Average Wage

| ADAMS ALLEN BARTHOLOMEW BENTON | \$23.46<br>\$27.71<br>\$33.40<br>\$25.30<br>\$22.84 | HENDRICKS<br>HENRY<br>HOWARD | \$24.27<br>\$21.67 | PIKE<br>PORTER   | \$30.85 |
|--------------------------------|-----------------------------------------------------|------------------------------|--------------------|------------------|---------|
| BARTHOLOMEW                    | \$33.40<br>\$25.30                                  | HOWARD                       | \$21.67            |                  |         |
|                                | \$25.30                                             |                              |                    | PORIER           | \$27.02 |
| BENTON                         |                                                     |                              | \$29.18            | POSEY            | \$33.02 |
|                                | ¢ > > o /                                           | HUNTINGTON                   | \$22.89            | PULASKI          | \$25.92 |
| BLACKFORD                      | <i><b>३</b>22.04</i>                                | JACKSON                      | \$26.39            | PUTNAM           | \$22.94 |
| BOONE                          | \$25.82                                             | JASPER                       | \$23.73            | RANDOLPH         | \$23.87 |
| BROWN                          | \$16.76                                             | JAY                          | \$22.59            | RIPLEY           | \$26.81 |
| CARROLL                        | \$23.61                                             | JEFFERSON                    | \$24.46            | RUSH             | \$23.63 |
| CASS                           | \$22.49                                             | JENNINGS                     | \$23.02            | ST. JOSEPH       | \$27.81 |
| CLARK                          | \$24.89                                             | JOHNSON                      | \$23.42            | SCOTT            | \$22.15 |
| CLAY                           | \$20.96                                             | KNOX                         | \$24.39            | SHELBY           | \$26.97 |
| CLINTON                        | \$25.46                                             | KOSCIUSKO                    | \$28.27            | SPENCER          | \$23.91 |
| CRAWFORD                       | \$20.73                                             | LAGRANGE                     | \$24.53            | STARKE           | \$20.62 |
| DAVIESS                        | \$22.86                                             | LAKE                         | \$28.82            | STEUBEN          | \$22.76 |
| DEARBORN                       | \$23.31                                             | LAPORTE                      | \$24.72            | SULLIVAN         | \$24.60 |
| DECATUR                        | \$26.71                                             | LAWRENCE                     | \$23.87            | SWITZERLAND      | \$19.32 |
| DEKALB                         | \$30.71                                             | MADISON                      | \$22.75            | TIPPECANOE       | \$26.30 |
| DELAWARE                       | \$23.63                                             | MARION                       | \$34.84            | TIPTON           | \$27.10 |
| DUBOIS                         | \$25.12                                             | MARSHALL                     | \$24.12            | UNION            | \$17.83 |
| ELKHART                        | \$28.89                                             | MARTIN                       | \$25.43            | VANDERBURGH      | \$26.41 |
| FAYETTE                        | \$21.03                                             | ΜΙΑΜΙ                        | \$21.71            | VERMILLION       | \$29.35 |
| FLOYD                          | \$25.77                                             | MONROE                       | \$25.26            | VIGO             | \$24.41 |
| FOUNTAIN                       | \$22.02                                             | MONTGOMERY                   | \$27.39            | WABASH           | \$24.16 |
| FRANKLIN                       | \$19.99                                             | MORGAN                       | \$23.57            | WARREN           | \$25.65 |
| FULTON                         | \$22.97                                             | NEWTON                       | \$23.24            | WARRICK          | \$28.09 |
| GIBSON                         | \$30.75                                             | NOBLE                        | \$23.66            | WASHINGTON       | \$20.40 |
| GRANT                          | \$23.33                                             | OHIO                         | \$17.93            | WAYNE            | \$24.16 |
| GREENE                         | \$20.98                                             | ORANGE                       | \$20.61            | WELLS            | \$23.75 |
| HAMILTON                       | \$33.01                                             | OWEN                         | \$27.62            | WHITE            | \$24.69 |
| HANCOCK                        | \$26.25                                             | PARKE                        | \$19.87            | WHITLEY          | \$27.81 |
| HARRISON                       | \$22.82                                             | PERRY                        | \$24.61            | State of Indiana | \$28.90 |

Source: Bureau of Labor Statistics 2023 QCEW Annual Average United States

\$34.91